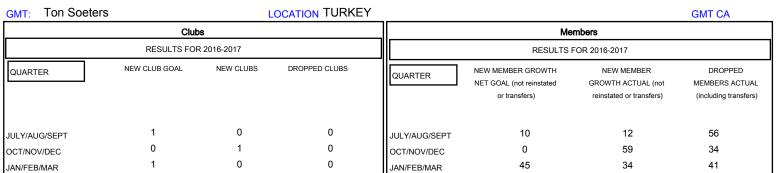

## District 118 R

Results as of: 5/31/2017

19

0

DEC

JUNE

55

| DROPPED CLUBS: 0  DROPPED MEMBERS |     | 37 CLUBS OF 59 ADDED 1 OR MORE<br>NEW MEMBERS | GENDER DISTRIBU<br>MALE<br>FEMALE | <u>JTION</u><br>527 (42.92%)<br>701 (57.08%) |     |
|-----------------------------------|-----|-----------------------------------------------|-----------------------------------|----------------------------------------------|-----|
| DECEASED                          | 6   | CLICK HERE FOR CUMULATIVE  MEMBERSHIP DATA    | TOTAL FAMILY UNIT MEMBERS         |                                              | 164 |
| CLUB CANCELLED                    | 0   |                                               | FAMILY MEMBERS PAYING HALF DUES   |                                              | 92  |
| OTHER                             | 144 |                                               |                                   |                                              | 83  |
| TOTAL                             | 150 |                                               | 5020                              |                                              |     |