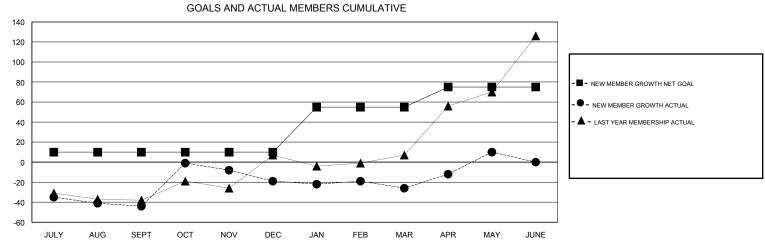

APR/MAY/JUNE

0.5

JULY

0

SEPT

AUG

OCT

NOV

## GOALS AND ACTUAL NEW CLUBS CUMULATIVE 4 3.5 3 2.5 2 1.5 1

MAR

APR

MAY

FEB

JAN

APR/MAY/JUNE

20